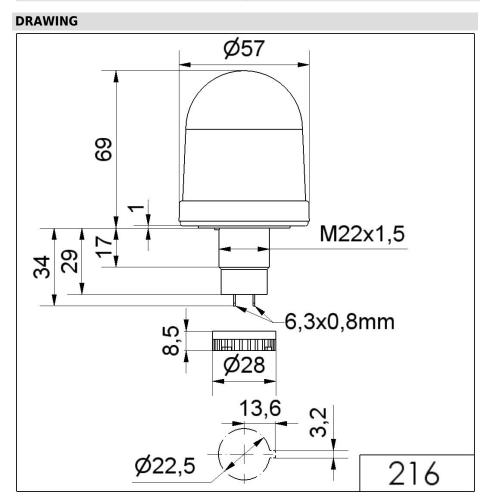

## Permanent Beacon EM 12-48VAC/DC YE

Part No.: 216.300.00

| MECHANICAL DATA             |                   |
|-----------------------------|-------------------|
| Height                      | 103 mm            |
| Diameter                    | 57 mm             |
| Materials                   | PA-GF<br>PC       |
| Dome colour                 | Yellow            |
| Housing colour              | Black             |
| Protection category         | IP65              |
| Connection                  | Flat plug         |
| Type of fixing              | Built-in mounting |
| Working temperature minimum | -20°C             |
| Working temperature maximum | +50°C             |
| Weight with packaging       | 67 g              |
| Product weight              | 45 g              |