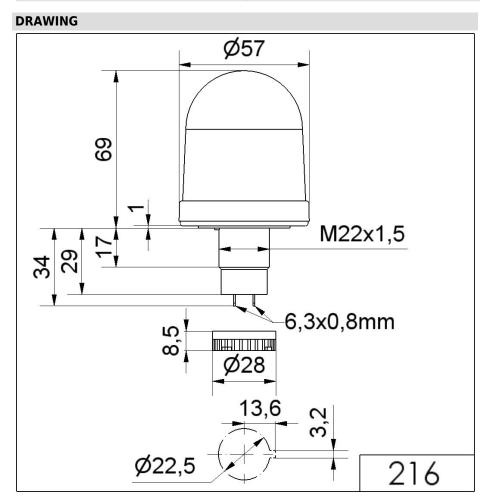

## Permanent Beacon EM 12-48VAC/DC GN

Part No.: 216.200.00

| MECHANICAL DATA             |                   |
|-----------------------------|-------------------|
| Height                      | 103 mm            |
| Diameter                    | 57 mm             |
| Materials                   | PA-GF<br>PC       |
| Dome colour                 | Green             |
| Housing colour              | Black             |
| Protection category         | IP65              |
| Connection                  | Flat plug         |
| Type of fixing              | Built-in mounting |
| Working temperature minimum | -20°C             |
| Working temperature maximum | +50°C             |
| Weight with packaging       | 66 g              |
| Product weight              | 45 g              |