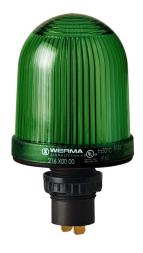

## Permanent Beacon EM 12-48VAC/DC GN

Part No.: 216.200.00

| MECHANICAL DATA             |                   |
|-----------------------------|-------------------|
| Height                      | 103 mm            |
| Diameter                    | 57 mm             |
| Materials                   | PA-GF<br>PC       |
| Dome colour                 | Green             |
| Housing colour              | Black             |
| Protection category         | IP65              |
| Connection                  | Flat plug         |
| Type of fixing              | Built-in mounting |
| Working temperature minimum | -20°C             |
| Working temperature maximum | +50°C             |
| Weight with packaging       | 66 g              |
| Product weight              | 45 g              |

| OPTICAL DATA         |                 |
|----------------------|-----------------|
| Light colour         | Green           |
| Service life optical | depends on bulb |

| APPROVAL DATA                 |                       |
|-------------------------------|-----------------------|
| Conforms with CE              | Yes                   |
| Conforms with RoHS directive  | Yes                   |
| WEEE                          | Yes                   |
| Conforms with ATEX-directive  | No                    |
| Conforms with CCC             | No                    |
| Conforms with UL              | cULus                 |
| UL Type Rating                | Type 12               |
| Conforms with FCC             | No                    |
| Conforms with IC              | No                    |
| EAC certificate available     | Yes                   |
| Conforms with UKCA (Importer) | Yes (WERMA (UK) Ltd.) |