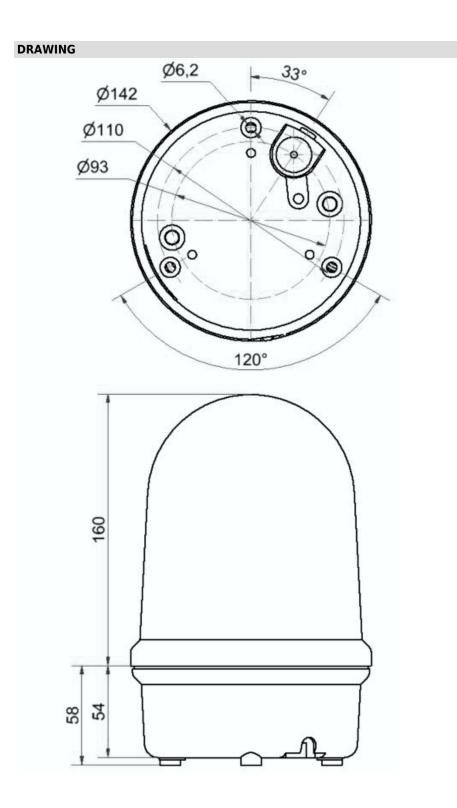

### MECHANICAL DATA

| MECHANICAL DATA              |                               |
|------------------------------|-------------------------------|
| Height                       | 218 mm                        |
| Diameter                     | 142 mm                        |
| Materials                    | PC<br>PC/ABS                  |
| Dome colour                  | Clear                         |
| Housing colour               | Black                         |
| Protection category          | IP65                          |
| Connection                   | Screw terminals               |
| cross-sectional area maximum | 2,50mm² / 14AWG               |
| Cable entry                  | Rubber pinch                  |
| Cable entry minimum          | d = 5 mm                      |
| Cable entry maximum          | d = 7 mm                      |
| Type of fixing               | Base mounting                 |
| Working temperature minimum  | -30°C                         |
| Working temperature maximum  | +50°C                         |
| Weight with packaging        | 559 g                         |
| Product weight               | 478 g                         |
| ELECTRICAL DATA              |                               |
| Operating voltage            | 230V                          |
| Operating voltage type       | AC                            |
| Operating voltage frequency  | 50Hz                          |
| Operating voltage tolerance  | +/- 10%                       |
| Rated operational voltage    | 230 VAC                       |
| Rated operational current    | 200 mA                        |
| Rated inrush current         | 2.000 mA                      |
| Protection class             | Protection class 2            |
| Pollution degree             | 3                             |
| Overvoltage category         | II                            |
| Isolation voltage            | Ui = 250V; Uimp = 2.500V      |
| monitorable                  | prep. for external monitoring |
| OPTICAL DATA                 |                               |
| Light source                 | LED                           |
| Light colour                 | Red                           |
| Optical signal image         | Permanent                     |
| Intensity                    | >32cd                         |
| Service life optical         | 50,000 h maximum              |
|                              |                               |