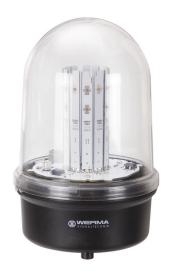

### MECHANICAL DATA

| MECHANICAL DATA              |                               |
|------------------------------|-------------------------------|
| Height                       | 218 mm                        |
| Diameter                     | 142 mm                        |
| Materials                    | PC<br>PC/ABS                  |
| Dome colour                  | Clear                         |
| Housing colour               | Black                         |
| Protection category          | IP65                          |
| Connection                   | Screw terminals               |
| cross-sectional area maximum | 2,50mm² / 14AWG               |
| Cable entry                  | Rubber pinch                  |
| Cable entry minimum          | d = 5 mm                      |
| Cable entry maximum          | d = 7 mm                      |
| Type of fixing               | Base mounting                 |
| Working temperature minimum  | -30°C                         |
| Working temperature maximum  | +50°C                         |
| Weight with packaging        | 559 g                         |
| Product weight               | 478 g                         |
| ELECTRICAL DATA              |                               |
| Operating voltage            | 230V                          |
| Operating voltage type       | AC                            |
| Operating voltage frequency  | 50Hz                          |
| Operating voltage tolerance  | +/- 10%                       |
| Rated operational voltage    | 230 VAC                       |
| Rated operational current    | 200 mA                        |
| Rated inrush current         | 2.000 mA                      |
| Protection class             | Protection class 2            |
| Pollution degree             | 3                             |
| Overvoltage category         | II                            |
| Isolation voltage            | Ui = 250V; Uimp = 2.500V      |
| monitorable                  | prep. for external monitoring |
| OPTICAL DATA                 |                               |
| Light source                 | LED                           |
| Light colour                 | Red                           |
| Optical signal image         | Permanent                     |
| Intensity                    | >32cd                         |
| Service life optical         | 50,000 h maximum              |
|                              |                               |