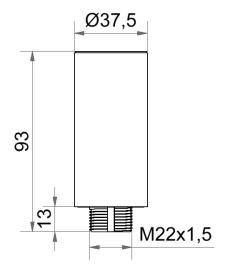

## Extension tube D38mm 93mm long SR

Part No.: 960.698.04

| MECHANICAL DATA       |        |
|-----------------------|--------|
| Height                | 93 mm  |
| Diameter              | 38 mm  |
| Materials             | PC     |
| Housing colour        | Silver |
| Weight with packaging | 38 g   |
| Product weight        | 38 g   |

## **DRAWING**

For additional installation and mounting information, refer to the appropriate user guide at www.werma.com. This printed copy is for information only and is subject to alteration.