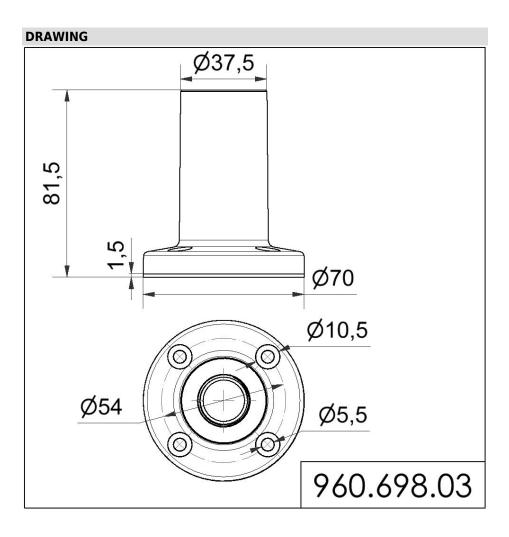

## Part No.: 960.698.03

| MECHANICAL DATA       |        |  |
|-----------------------|--------|--|
| Height                | 82 mm  |  |
| Diameter              | 70 mm  |  |
| Materials             | PC     |  |
| Housing colour        | Silver |  |
| Weight with packaging | 49 g   |  |
| Product weight        | 49 g   |  |