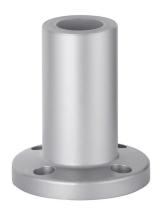

## KOMPAKT 37 / Accessories Base w. integrated tube SR

## Part No.: 960.698.03

| MECHANICAL DATA       |        |  |
|-----------------------|--------|--|
| Height                | 82 mm  |  |
| Diameter              | 70 mm  |  |
| Materials             | PC     |  |
| Housing colour        | Silver |  |
| Weight with packaging | 49 g   |  |
| Product weight        | 49 g   |  |