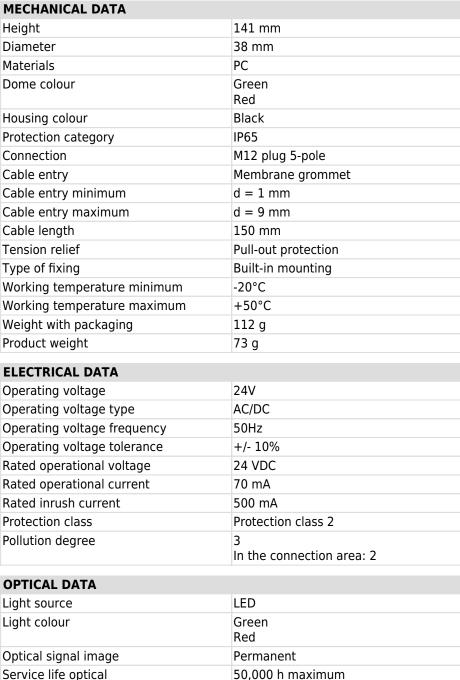

## Completely pre-assembled Signal Towers / KOMPAKT 37 K37 plug EM 24VAC/DC GN/RD



| Part No.: | 698.220.75 |
|-----------|------------|
| Series:   | Kompakt 37 |

## **MECHANICAL DATA**



## **APPROVAL DATA**

Service life optical

Conforms with CE Yes

For additional installation and mounting information, refer to the appropriate user guide at www.werma.com. This printed copy is for information only and is subject to alteration.

## Completely pre-assembled Signal Towers / KOMPAKT 37 K37 plug EM 24VAC/DC GN/RD

| Conforms with RoHS directive  | Yes                   |
|-------------------------------|-----------------------|
| WEEE                          | Yes                   |
| Conforms with ATEX-directive  | No                    |
| Conforms with CCC             | No                    |
| Conforms with UL              | cULus                 |
| UL Type Rating                | Type 12<br>Type 4X    |
| Conforms with FCC             | No                    |
| Co