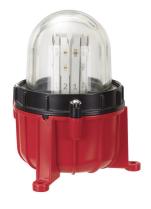

#### Obstruction lights / LED Obstruction light 281

# **LED Obstruction light BM 230VAC RD**

Part No.: 281.470.68

| MECHANICAL DATA              |                             |
|------------------------------|-----------------------------|
| Height                       | 205 mm                      |
| Diameter                     | 165 mm                      |
| Materials                    | Aluminium<br>Glass          |
| Dome colour                  | Clear                       |
| Housing colour               | Black<br>Red                |
| Protection category          | IP66<br>IP68                |
| Connection                   | Screw terminals             |
| cross-sectional area maximum | 1,50mm <sup>2</sup> / 16AWG |
| Cable entry                  | Screwed cable gland         |
| Cable entry minimum          | d = 9 mm                    |
| Tension relief               | Present (conforms to VDE)   |
| Type of fixing               | Base mounting               |
| Working temperature minimum  | -30°C                       |
| Working temperature maximum  | +50°C                       |
| Weight with packaging        | 2177 g                      |
| Product weight               | 1946 g                      |