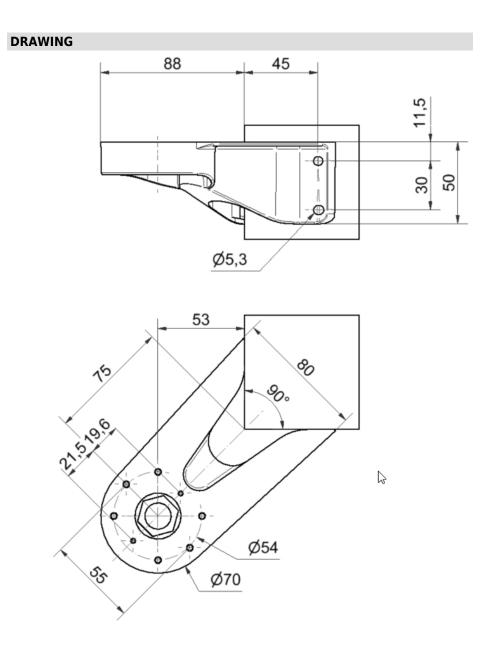

## KombiSIGN 71 / Accessories Fixing bracket WM BK

## Part No.: 960.000.41

| MECHANICAL DATA       |        |  |
|-----------------------|--------|--|
| Length                | 149 mm |  |
| Width                 | 80 mm  |  |
| Height                | 50 mm  |  |
| Materials             | PA-GF  |  |
| Housing colour        | Black  |  |
| Weight with packaging | 90 g   |  |
| Product weight        | 90 g   |  |