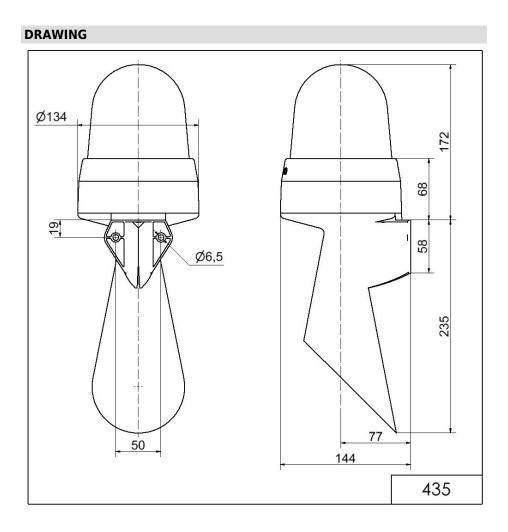

## LED Horn WM Contin. tone 24VAC/DC CL

Part No.: 435.410.75

| MECHANICAL DATA              |                           |
|------------------------------|---------------------------|
| Length                       | 144 mm                    |
| Width                        | 134 mm                    |
| Height                       | 407 mm                    |
| Diameter                     | 134 mm                    |
| Materials                    | PC<br>PC/ABS              |
| Dome colour                  | Clear                     |
| Housing colour               | Grey                      |
| Protection category          | IP65                      |
| Connection                   | Screw terminals           |
| cross-sectional area maximum | 1,50mm² / 16AWG           |
| Cable entry                  | Membrane grommet          |
| Cable entry minimum          | d = 1 mm                  |
| Cable entry maximum          | d = 13 mm                 |
| Tension relief               | Present (conforms to VDE) |
| Type of fixing               | Wall mounting             |
| Working temperature minimum  | -30°C                     |
| Working temperature maximum  | +50°C                     |
| Weight with packaging        | 727 g                     |
| Product weight               | 610 g                     |
| ELECTRICAL DATA              |                           |
| Operating voltage            | 24V                       |
| Operating voltage type       | AC/DC                     |
| Operating voltage frequency  | 50Hz                      |
| Operating voltage tolerance  | +/- 10%                   |
| Rated operational voltage    | 24 VDC                    |
| Rated operational current    | 275 mA                    |
| Rated inrush current         | 650 mA                    |
| Protection class             | Protection class 2        |
| Pollution degree             | 3                         |
| OPTICAL DATA                 |                           |
| Light source                 | LED                       |
| Light colour                 | White                     |
| Optical signal image         | Revolving                 |
| Service life optical         | 50,000 h maximum          |
|                              |                           |