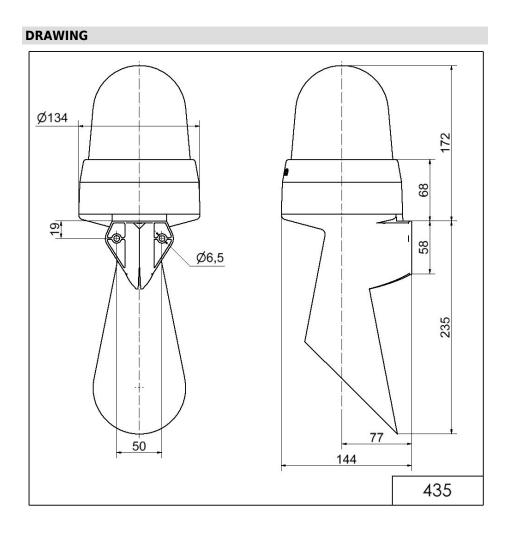

## LED Horn WM Contin. tone 115-230VAC CL

ļ

Part No.: 435.410.60

| MECHANICAL DATA              |                              |
|------------------------------|------------------------------|
| Length                       | 144 mm                       |
| Width                        | 134 mm                       |
| Height                       | 407 mm                       |
| Diameter                     | 134 mm                       |
| Materials                    | PC<br>PC/ABS                 |
| Dome colour                  | Clear                        |
| Housing colour               | Grey                         |
| Protection category          | IP65                         |
| Connection                   | Screw terminals              |
| cross-sectional area maximum | 1,50mm² / 16AWG              |
| Cable entry                  | Membrane grommet             |
| Cable entry minimum          | d = 1 mm                     |
| Cable entry maximum          | d = 13 mm                    |
| Tension relief               | Present (conforms to VDE)    |
| Type of fixing               | Wall mounting                |
| Working temperature minimum  | -30°C                        |
| Working temperature maximum  | +50°C                        |
| Weight with packaging        | 762 g                        |
| Product weight               | 640 g                        |
| ELECTRICAL DATA              |                              |
| Operating voltage            | 115-230V                     |
| Operating voltage type       | AC                           |
| Operating voltage frequency  | 50Hz at 230V<br>60Hz at 115V |
| Operating voltage tolerance  | +/- 10%                      |
| Rated operational voltage    | 230 VAC                      |
| Rated operational current    | 100 mA                       |
| Rated inrush current         | 650 mA                       |
| Protection class             | Protection class 2           |
| Pollution degree             | 3                            |
| Overvoltage category         | П                            |
| Isolation voltage            | Ui = 250V; Uimp = 2.500V     |
| OPTICAL DATA                 |                              |
| Light source                 | LED                          |
| Light colour                 | White                        |
| Optical signal image         | Revolving                    |