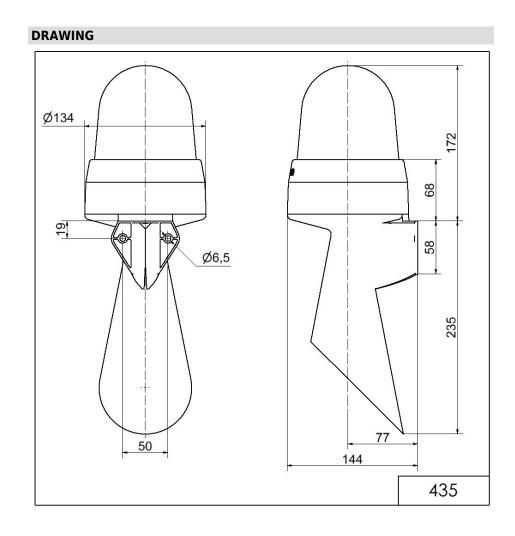

## LED Horn WM Contin. tone 24VAC/DC YE

| MECHANICAL DATA              |                             |
|------------------------------|-----------------------------|
| Length                       | 144 mm                      |
| Width                        | 134 mm                      |
| Height                       | 407 mm                      |
| Diameter                     | 134 mm                      |
| Materials                    | PC<br>PC/ABS                |
| Dome colour                  | Yellow                      |
| Housing colour               | Grey                        |
| Protection category          | IP65                        |
| Connection                   | Screw terminals             |
| cross-sectional area maximum | 1,50mm <sup>2</sup> / 16AWG |
| Cable entry                  | Membrane grommet            |
| Cable entry minimum          | d = 1 mm                    |
| Cable entry maximum          | d = 13 mm                   |
| Tension relief               | Present (conforms to VDE)   |
| Type of fixing               | Wall mounting               |
| Working temperature minimum  | -30°C                       |
| Working temperature maximum  | +50°C                       |
| Weight with packaging        | 727 g                       |
| Product weight               | 610 g                       |