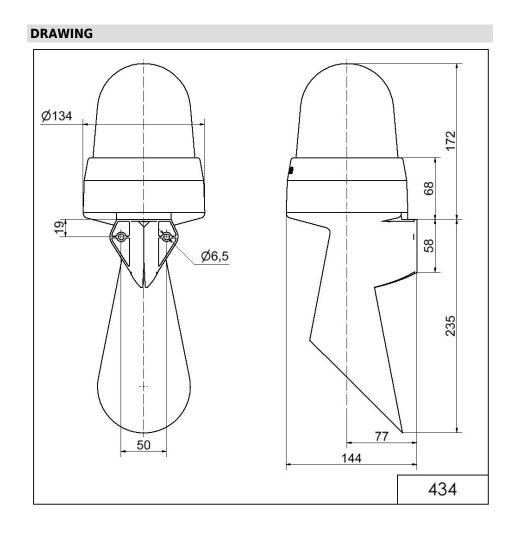

## LED Horn WM Contin. tone 24VAC/DC CL

| MECHANICAL DATA              |                             |
|------------------------------|-----------------------------|
| Length                       | 144 mm                      |
| Width                        | 134 mm                      |
| Height                       | 407 mm                      |
| Diameter                     | 134 mm                      |
| Materials                    | PC<br>PC/ABS                |
| Dome colour                  | Clear                       |
| Housing colour               | Grey                        |
| Protection category          | IP65                        |
| Connection                   | Screw terminals             |
| cross-sectional area maximum | 1,50mm <sup>2</sup> / 16AWG |
| Cable entry                  | Membrane grommet            |
| Cable entry minimum          | d = 1 mm                    |
| Cable entry maximum          | d = 13 mm                   |
| Tension relief               | Present (conforms to VDE)   |
| Type of fixing               | Wall mounting               |
| Working temperature minimum  | -30°C                       |
| Working temperature maximum  | +50°C                       |
| Weight with packaging        | 733 g                       |
| Product weight               | 612 g                       |