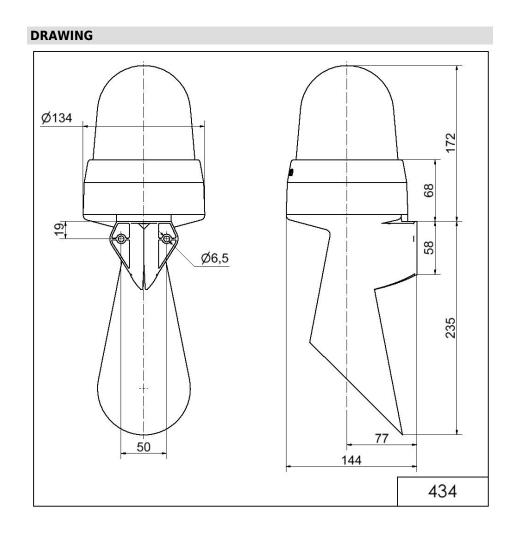

## LED Horn WM Contin. tone 24VAC/DC YE

| MECHANICAL DATA              |                             |
|------------------------------|-----------------------------|
| Length                       | 144 mm                      |
| Width                        | 134 mm                      |
| Height                       | 407 mm                      |
| Diameter                     | 134 mm                      |
| Materials                    | PC<br>PC/ABS                |
| Dome colour                  | Yellow                      |
| Housing colour               | Grey                        |
| Protection category          | IP65                        |
| Connection                   | Screw terminals             |
| cross-sectional area maximum | 1,50mm <sup>2</sup> / 16AWG |
| Cable entry                  | Membrane grommet            |
| Cable entry minimum          | d = 1 mm                    |
| Cable entry maximum          | d = 13 mm                   |
| Tension relief               | Present (conforms to VDE)   |
| Type of fixing               | Wall mounting               |
| Working temperature minimum  | -30°C                       |
| Working temperature maximum  | +50°C                       |
| Weight with packaging        | 729 g                       |
| Product weight               | 609 g                       |