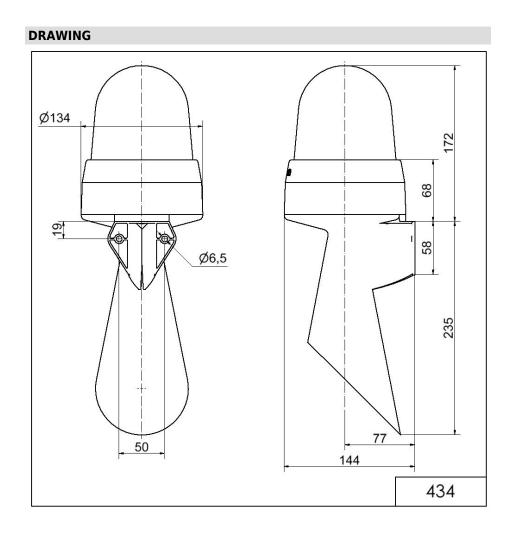

## LED Horn WM Contin. tone 24VAC/DC GN

| MECHANICAL DATA              |                             |
|------------------------------|-----------------------------|
| Length                       | 144 mm                      |
| Width                        | 134 mm                      |
| Height                       | 407 mm                      |
| Diameter                     | 134 mm                      |
| Materials                    | PC<br>PC/ABS                |
| Dome colour                  | Green                       |
| Housing colour               | Grey                        |
| Protection category          | IP65                        |
| Connection                   | Screw terminals             |
| cross-sectional area maximum | 1,50mm <sup>2</sup> / 16AWG |
| Cable entry                  | Membrane grommet            |
| Cable entry minimum          | d = 1 mm                    |
| Cable entry maximum          | d = 13 mm                   |
| Tension relief               | Present (conforms to VDE)   |
| Type of fixing               | Wall mounting               |
| Working temperature minimum  | -30°C                       |
| Working temperature maximum  | +50°C                       |
| Weight with packaging        | 740 g                       |
| Product weight               | 620 g                       |