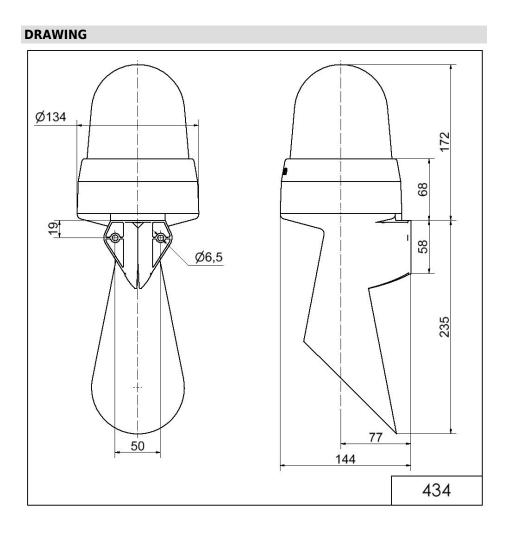

## LED Horn WM Contin. tone 115-230VAC GN

ļ

Part No.: 434.200.60

| MECHANICAL DATA              |                              |
|------------------------------|------------------------------|
| Length                       | 144 mm                       |
| Width                        | 134 mm                       |
| Height                       | 407 mm                       |
| Diameter                     | 134 mm                       |
| Materials                    | PC<br>PC/ABS                 |
| Dome colour                  | Green                        |
| Housing colour               | Grey                         |
| Protection category          | IP65                         |
| Connection                   | Screw terminals              |
| cross-sectional area maximum | 1,50mm² / 16AWG              |
| Cable entry                  | Membrane grommet             |
| Cable entry minimum          | d = 1 mm                     |
| Cable entry maximum          | d = 13 mm                    |
| Tension relief               | Present (conforms to VDE)    |
| Type of fixing               | Wall mounting                |
| Working temperature minimum  | -30°C                        |
| Working temperature maximum  | +50°C                        |
| Weight with packaging        | 770 g                        |
| Product weight               | 653 g                        |
| ELECTRICAL DATA              |                              |
| Operating voltage            | 115-230V                     |
| Operating voltage type       | AC                           |
| Operating voltage frequency  | 50Hz at 230V<br>60Hz at 115V |
| Operating voltage tolerance  | +/- 10%                      |
| Rated operational voltage    | 230 VAC                      |
| Rated operational current    | 130 mA                       |
| Rated inrush current         | 400 mA                       |
| Protection class             | Protection class 2           |
| Pollution degree             | 3                            |
| Overvoltage category         | 11                           |
| Isolation voltage            | Ui = 250V; Uimp = 2.500V     |
| OPTICAL DATA                 |                              |
| Light source                 | LED                          |
| Light colour                 | Green                        |
| Optical signal image         | Permanent                    |
| ·                            |                              |