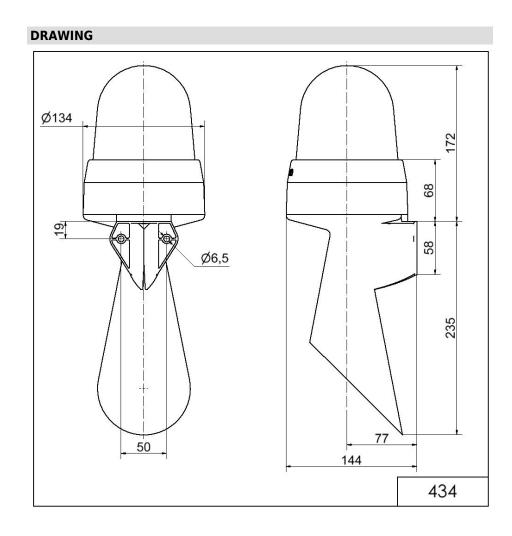

## **LED Horn WM Contin. tone 24VAC/DC RD**

| MECHANICAL DATA              |                             |
|------------------------------|-----------------------------|
| Length                       | 144 mm                      |
| Width                        | 134 mm                      |
| Height                       | 407 mm                      |
| Diameter                     | 134 mm                      |
| Materials                    | PC<br>PC/ABS                |
| Dome colour                  | Red                         |
| Housing colour               | Grey                        |
| Protection category          | IP65                        |
| Connection                   | Screw terminals             |
| cross-sectional area maximum | 1,50mm <sup>2</sup> / 16AWG |
| Cable entry                  | Membrane grommet            |
| Cable entry minimum          | d = 1 mm                    |
| Cable entry maximum          | d = 13 mm                   |
| Tension relief               | Present (conforms to VDE)   |
| Type of fixing               | Wall mounting               |
| Working temperature minimum  | -30°C                       |
| Working temperature maximum  | +50°C                       |
| Weight with packaging        | 729 g                       |
| Product weight               | 609 g                       |