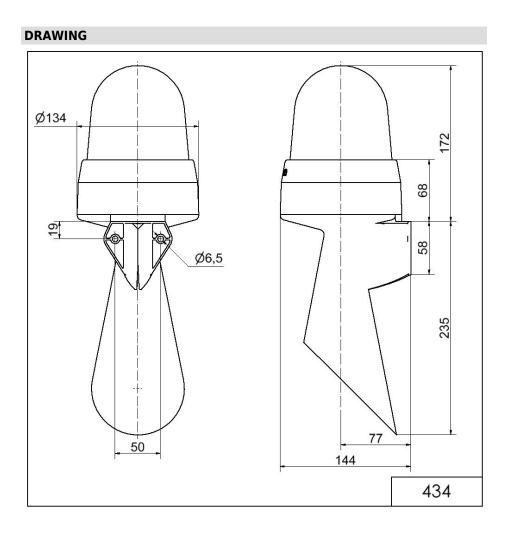

# **MECHANICAL DATA**

| MECHANICAL DATA              |                           |
|------------------------------|---------------------------|
| Length                       | 144 mm                    |
| Width                        | 134 mm                    |
| Height                       | 407 mm                    |
| Diameter                     | 134 mm                    |
| Materials                    | PC<br>PC/ABS              |
| Dome colour                  | Red                       |
| Housing colour               | Grey                      |
| Protection category          | IP65                      |
| Connection                   | Screw terminals           |
| cross-sectional area maximum | 1,50mm² / 16AWG           |
| Cable entry                  | Membrane grommet          |
| Cable entry minimum          | d = 1 mm                  |
| Cable entry maximum          | d = 13 mm                 |
| Tension relief               | Present (conforms to VDE) |
| Type of fixing               | Wall mounting             |
| Working temperature minimum  | -30°C                     |
| Working temperature maximum  | +50°C                     |
| Weight with packaging        | 740 g                     |
| Product weight               | 621 g                     |
| ELECTRICAL DATA              |                           |
| Operating voltage            | 10-48V                    |
| Operating voltage type       | AC/DC                     |
| Operating voltage frequency  | 50Hz                      |
| Operating voltage tolerance  | +/- 0%                    |
| Rated operational voltage    | 24 VDC                    |
| Rated operational current    | 760 mA                    |
| Rated inrush current         | 900 mA                    |
| Protection class             | Protection class 2        |
| Pollution degree             | 3                         |
| OPTICAL DATA                 |                           |
| Light source                 | LED                       |
| Light colour                 | Red                       |
| Optical signal image         | Permanent                 |
| Service life optical         | 50,000 h maximum          |
| ACOUSTIC DATA                |                           |