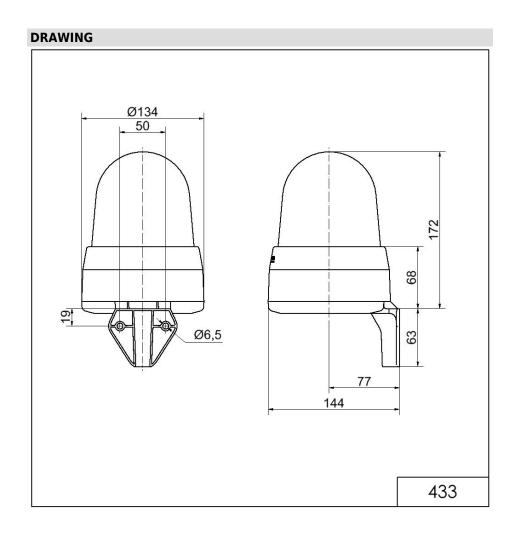

## LED Siren WM 32 tne 10-48VAC/DC BU

| MECHANICAL DATA              |                             |
|------------------------------|-----------------------------|
| Length                       | 144 mm                      |
| Width                        | 134 mm                      |
| Height                       | 235 mm                      |
| Diameter                     | 134 mm                      |
| Materials                    | PC<br>PC/ABS                |
| Dome colour                  | Blue                        |
| Housing colour               | Grey                        |
| Protection category          | IP65                        |
| Connection                   | Screw terminals             |
| cross-sectional area maximum | 1,50mm <sup>2</sup> / 16AWG |
| Cable entry                  | Membrane grommet            |
| Cable entry minimum          | d = 1 mm                    |
| Cable entry maximum          | d = 13 mm                   |
| Tension relief               | Present (conforms to VDE)   |
| Type of fixing               | Wall mounting               |
| Working temperature minimum  | -30°C                       |
| Working temperature maximum  | +50°C                       |
| Weight with packaging        | 656 g                       |
| Product weight               | 513 g                       |