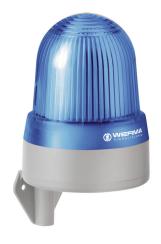

## LED Siren WM 32 tne 10-48VAC/DC BU

| MECHANICAL DATA              |                             |
|------------------------------|-----------------------------|
| Length                       | 144 mm                      |
| Width                        | 134 mm                      |
| Height                       | 235 mm                      |
| Diameter                     | 134 mm                      |
| Materials                    | PC<br>PC/ABS                |
| Dome colour                  | Blue                        |
| Housing colour               | Grey                        |
| Protection category          | IP65                        |
| Connection                   | Screw terminals             |
| cross-sectional area maximum | 1,50mm <sup>2</sup> / 16AWG |
| Cable entry                  | Membrane grommet            |
| Cable entry minimum          | d = 1 mm                    |
| Cable entry maximum          | d = 13 mm                   |
| Tension relief               | Present (conforms to VDE)   |
| Type of fixing               | Wall mounting               |
| Working temperature minimum  | -30°C                       |
| Working temperature maximum  | +50°C                       |
| Weight with packaging        | 656 g                       |
| Product weight               | 513 g                       |

| OPTICAL DATA         |                           |
|----------------------|---------------------------|
| Light source         | LED                       |
| Light colour         | Blue                      |
| Optical signal image | EVS<br>Flash<br>Permanent |
| Service life optical | 50,000 h maximum          |