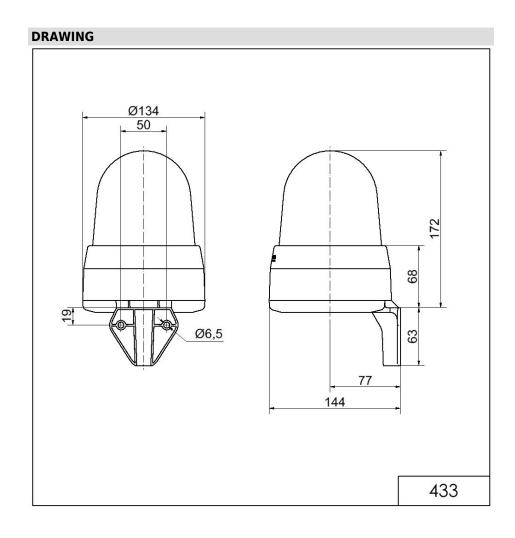

## LED Siren WM 32 tne 115-230VAC BU

| MECHANICAL DATA              |                             |
|------------------------------|-----------------------------|
| Length                       | 144 mm                      |
| Width                        | 134 mm                      |
| Height                       | 235 mm                      |
| Diameter                     | 134 mm                      |
| Materials                    | PC<br>PC/ABS                |
| Dome colour                  | Blue                        |
| Housing colour               | Grey                        |
| Protection category          | IP65                        |
| Connection                   | Screw terminals             |
| cross-sectional area maximum | 1,50mm <sup>2</sup> / 16AWG |
| Cable entry                  | Membrane grommet            |
| Cable entry minimum          | d = 1 mm                    |
| Cable entry maximum          | d = 13 mm                   |
| Tension relief               | Present (conforms to VDE)   |
| Type of fixing               | Wall mounting               |
| Working temperature minimum  | -30°C                       |
| Working temperature maximum  | +50°C                       |
| Weight with packaging        | 685 g                       |
| Product weight               | 540 g                       |