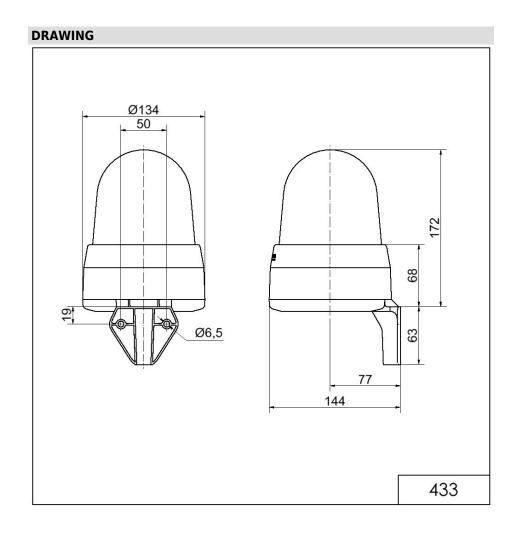

## LED Siren WM 32 tne 115-230VAC YE

| MECHANICAL DATA              |                             |
|------------------------------|-----------------------------|
| Length                       | 144 mm                      |
| Width                        | 134 mm                      |
| Height                       | 235 mm                      |
| Diameter                     | 134 mm                      |
| Materials                    | PC<br>PC/ABS                |
| Dome colour                  | Yellow                      |
| Housing colour               | Grey                        |
| Protection category          | IP65                        |
| Connection                   | Screw terminals             |
| cross-sectional area maximum | 1,50mm <sup>2</sup> / 16AWG |
| Cable entry                  | Membrane grommet            |
| Cable entry minimum          | d = 1  mm                   |
| Cable entry maximum          | d = 13 mm                   |
| Tension relief               | Present (conforms to VDE)   |
| Type of fixing               | Wall mounting               |
| Working temperature minimum  | -30°C                       |
| Working temperature maximum  | +50°C                       |
| Weight with packaging        | 663 g                       |
| Product weight               | 520 g                       |