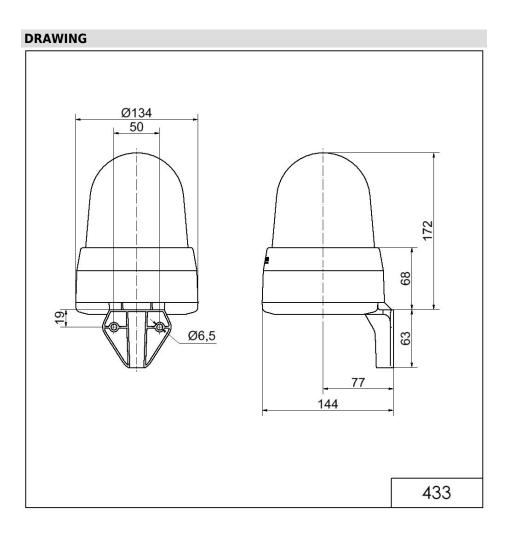

## LED Siren WM 32 tne 115-230VAC GN

Part No.: 433.210.60

| MECHANICAL DATA              |                              |
|------------------------------|------------------------------|
| Length                       | 144 mm                       |
| Width                        | 134 mm                       |
| Height                       | 235 mm                       |
| Diameter                     | 134 mm                       |
| Materials                    | PC<br>PC/ABS                 |
| Dome colour                  | Green                        |
| Housing colour               | Grey                         |
| Protection category          | IP65                         |
| Connection                   | Screw terminals              |
| cross-sectional area maximum | 1,50mm² / 16AWG              |
| Cable entry                  | Membrane grommet             |
| Cable entry minimum          | d = 1 mm                     |
| Cable entry maximum          | d = 13 mm                    |
| Tension relief               | Present (conforms to VDE)    |
| Type of fixing               | Wall mounting                |
| Working temperature minimum  | -30°C                        |
| Working temperature maximum  | +50°C                        |
| Weight with packaging        | 663 g                        |
| Product weight               | 520 g                        |
| ELECTRICAL DATA              |                              |
| Operating voltage            | 115-230V                     |
| Operating voltage type       | AC                           |
| Operating voltage frequency  | 50Hz at 230V<br>60Hz at 115V |
| Operating voltage tolerance  | +/- 10%                      |
| Rated operational voltage    | 230 VAC                      |
| Rated operational current    | 125 mA                       |
| Rated inrush current         | <10A                         |
| Protection class             | Protection class 2           |
| Pollution degree             | 3                            |
| Overvoltage category         | II                           |
| Isolation voltage            | Ui = 250V; Uimp = 2.500V     |
| OPTICAL DATA                 |                              |
| Light source                 | LED                          |
| Light colour                 | Green                        |
| Optical signal image         | Revolving                    |
|                              |                              |