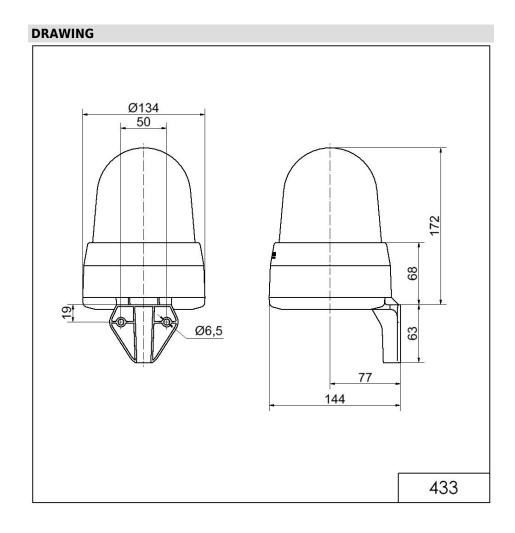

## LED Siren WM 32 tne 10-48VAC/DC GN

| MECHANICAL DATA              |                             |
|------------------------------|-----------------------------|
| Length                       | 144 mm                      |
| Width                        | 134 mm                      |
| Height                       | 235 mm                      |
| Diameter                     | 134 mm                      |
| Materials                    | PC<br>PC/ABS                |
| Dome colour                  | Green                       |
| Housing colour               | Grey                        |
| Protection category          | IP65                        |
| Connection                   | Screw terminals             |
| cross-sectional area maximum | 1,50mm <sup>2</sup> / 16AWG |
| Cable entry                  | Membrane grommet            |
| Cable entry minimum          | d = 1 mm                    |
| Cable entry maximum          | d = 13 mm                   |
| Tension relief               | Present (conforms to VDE)   |
| Type of fixing               | Wall mounting               |
| Working temperature minimum  | -30°C                       |
| Working temperature maximum  | +50°C                       |
| Weight with packaging        | 656 g                       |
| Product weight               | 513 g                       |