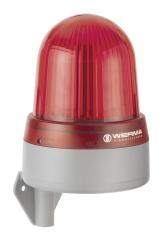

## LED Siren WM 32 tne 10-48VAC/DC RD

| MECHANICAL DATA              |                             |
|------------------------------|-----------------------------|
| Length                       | 144 mm                      |
| Width                        | 134 mm                      |
| Height                       | 235 mm                      |
| Diameter                     | 134 mm                      |
| Materials                    | PC<br>PC/ABS                |
| Dome colour                  | Red                         |
| Housing colour               | Grey                        |
| Protection category          | IP65                        |
| Connection                   | Screw terminals             |
| cross-sectional area maximum | 1,50mm <sup>2</sup> / 16AWG |
| Cable entry                  | Membrane grommet            |
| Cable entry minimum          | d = 1 mm                    |
| Cable entry maximum          | d = 13 mm                   |
| Tension relief               | Present (conforms to VDE)   |
| Type of fixing               | Wall mounting               |
| Working temperature minimum  | -30°C                       |
| Working temperature maximum  | +50°C                       |
| Weight with packaging        | 635 g                       |
| Product weight               | 489 g                       |

| OPTICAL DATA         |                  |
|----------------------|------------------|
| Light source         | LED              |
| Light colour         | Red              |
| Optical signal image | Revolving        |
| Service life optical | 50,000 h maximum |

## LED Siren WM 32 tne 10-48VAC/DC RD

| Volume (max) at 1m distance | 108,0 dB (A)    |
|-----------------------------|-----------------|
| Acoustic signal image       | Multi-tone      |
| Number of tones             | 32 tone         |
| Acoustic service life       | 5,000 h minimum |