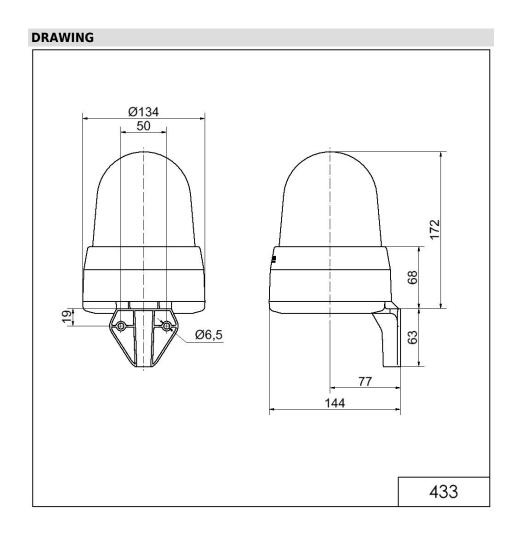

## LED Siren WM 32 tne 10-48VAC/DC RD

| MECHANICAL DATA              |                             |
|------------------------------|-----------------------------|
| Length                       | 144 mm                      |
| Width                        | 134 mm                      |
| Height                       | 235 mm                      |
| Diameter                     | 134 mm                      |
| Materials                    | PC<br>PC/ABS                |
| Dome colour                  | Red                         |
| Housing colour               | Grey                        |
| Protection category          | IP65                        |
| Connection                   | Screw terminals             |
| cross-sectional area maximum | 1,50mm <sup>2</sup> / 16AWG |
| Cable entry                  | Membrane grommet            |
| Cable entry minimum          | d = 1 mm                    |
| Cable entry maximum          | d = 13 mm                   |
| Tension relief               | Present (conforms to VDE)   |
| Type of fixing               | Wall mounting               |
| Working temperature minimum  | -30°C                       |
| Working temperature maximum  | +50°C                       |
| Weight with packaging        | 635 g                       |
| Product weight               | 489 g                       |