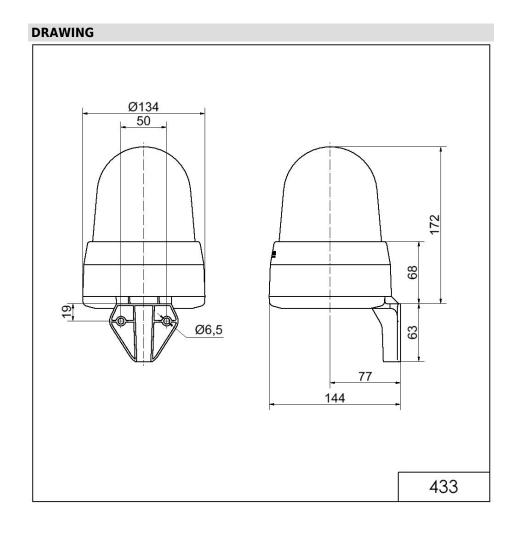

## LED Siren WM 32 tne 24VAC/DC RD

| MECHANICAL DATA              |                             |
|------------------------------|-----------------------------|
| Length                       | 144 mm                      |
| Width                        | 134 mm                      |
| Height                       | 235 mm                      |
| Diameter                     | 134 mm                      |
| Materials                    | PC<br>PC/ABS                |
| Dome colour                  | Red                         |
| Housing colour               | Grey                        |
| Protection category          | IP65                        |
| Connection                   | Screw terminals             |
| cross-sectional area maximum | 1,50mm <sup>2</sup> / 16AWG |
| Cable entry                  | Membrane grommet            |
| Cable entry minimum          | d = 1 mm                    |
| Cable entry maximum          | d = 13 mm                   |
| Tension relief               | Present (conforms to VDE)   |
| Type of fixing               | Wall mounting               |
| Working temperature minimum  | -30°C                       |
| Working temperature maximum  | +50°C                       |
| Weight with packaging        | 650 g                       |
| Product weight               | 510 g                       |