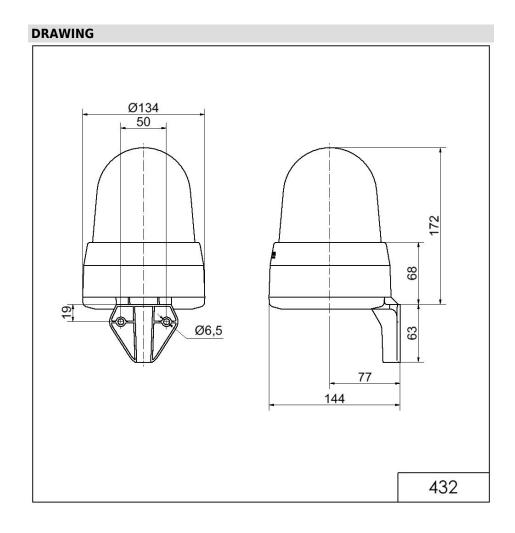

# LED Siren WM 32 tne 10-48VAC/DC YE

Part No.: 432.300.70

| MECHANICAL DATA              |                             |
|------------------------------|-----------------------------|
| Length                       | 144 mm                      |
| Width                        | 134 mm                      |
| Height                       | 235 mm                      |
| Diameter                     | 134 mm                      |
| Materials                    | PC<br>PC/ABS                |
| Dome colour                  | Yellow                      |
| Housing colour               | Grey                        |
| Protection category          | IP65                        |
| Connection                   | Screw terminals             |
| cross-sectional area maximum | 1,50mm <sup>2</sup> / 16AWG |
| Cable entry                  | Membrane grommet            |
| Cable entry minimum          | d = 1 mm                    |
| Cable entry maximum          | d = 13 mm                   |
| Tension relief               | Present (conforms to VDE)   |
| Type of fixing               | Wall mounting               |
| Working temperature minimum  | -30°C                       |
| Working temperature maximum  | +50°C                       |
| Weight with packaging        | 651 g                       |
| Product weight               | 496 g                       |