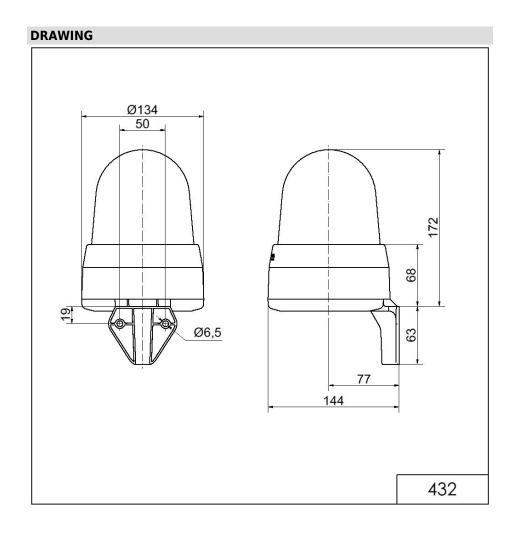

## LED Siren WM 32 tne 10-48VAC/DC GN

| MECHANICAL DATA              |                           |
|------------------------------|---------------------------|
| Length                       | 144 mm                    |
| Width                        | 134 mm                    |
| Height                       | 235 mm                    |
| Diameter                     | 134 mm                    |
| Materials                    | PC<br>PC/ABS              |
| Dome colour                  | Green                     |
| Housing colour               | Grey                      |
| Protection category          | IP65                      |
| Connection                   | Screw terminals           |
| cross-sectional area maximum | 1,50mm² / 16AWG           |
| Cable entry                  | Membrane grommet          |
| Cable entry minimum          | d = 1 mm                  |
| Cable entry maximum          | d = 13 mm                 |
| Tension relief               | Present (conforms to VDE) |
| Type of fixing               | Wall mounting             |
| Working temperature minimum  | -30°C                     |
| Working temperature maximum  | +50°C                     |
| Weight with packaging        | 640 g                     |
| Product weight               | 496 g                     |