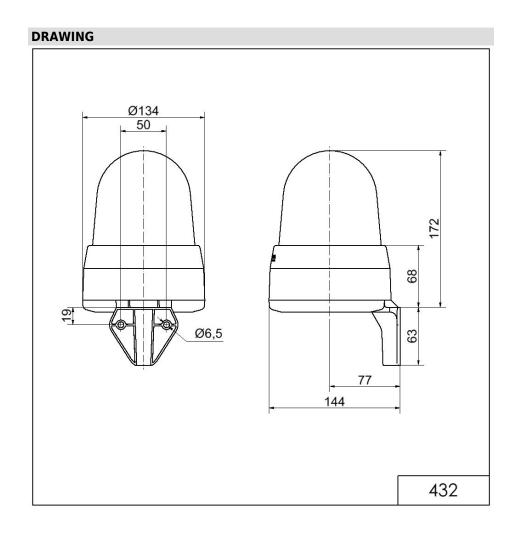

# LED Siren WM 32 tne 115-230VAC GN

| MECHANICAL DATA              |                           |
|------------------------------|---------------------------|
| Length                       | 144 mm                    |
| Width                        | 134 mm                    |
| Height                       | 235 mm                    |
| Diameter                     | 134 mm                    |
| Materials                    | PC<br>PC/ABS              |
| Dome colour                  | Green                     |
| Housing colour               | Grey                      |
| Protection category          | IP65                      |
| Connection                   | Screw terminals           |
| cross-sectional area maximum | 1,50mm² / 16AWG           |
| Cable entry                  | Membrane grommet          |
| Cable entry minimum          | d = 1 mm                  |
| Cable entry maximum          | d = 13 mm                 |
| Tension relief               | Present (conforms to VDE) |
| Type of fixing               | Wall mounting             |
| Working temperature minimum  | -30°C                     |
| Working temperature maximum  | +50°C                     |
| Weight with packaging        | 680 g                     |
| Product weight               | 536 g                     |