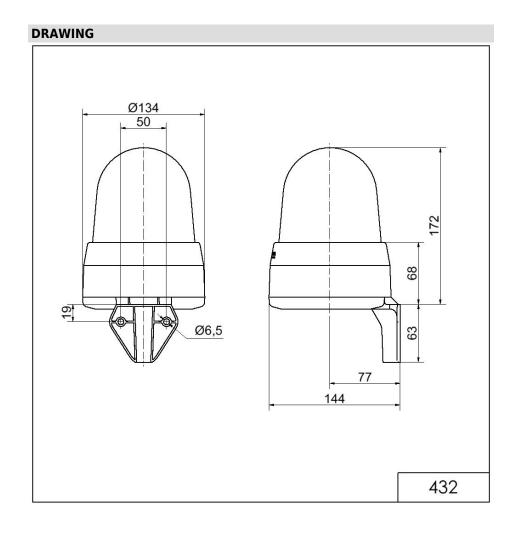

# LED Siren WM 32 tne 24VAC/DC RD

| MECHANICAL DATA              |                             |
|------------------------------|-----------------------------|
| Length                       | 144 mm                      |
| Width                        | 134 mm                      |
| Height                       | 235 mm                      |
| Diameter                     | 134 mm                      |
| Materials                    | PC<br>PC/ABS                |
| Dome colour                  | Red                         |
| Housing colour               | Grey                        |
| Protection category          | IP65                        |
| Connection                   | Screw terminals             |
| cross-sectional area maximum | 1,50mm <sup>2</sup> / 16AWG |
| Cable entry                  | Membrane grommet            |
| Cable entry minimum          | d = 1 mm                    |
| Cable entry maximum          | d = 13 mm                   |
| Tension relief               | Present (conforms to VDE)   |
| Type of fixing               | Wall mounting               |
| Working temperature minimum  | -30°C                       |
| Working temperature maximum  | +50°C                       |
| Weight with packaging        | 645 g                       |
| Product weight               | 500 g                       |