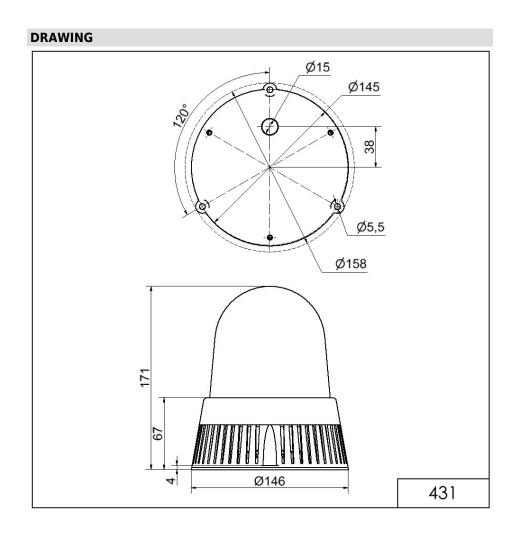

# LED Siren BM 32 tne 24VAC/DC YE

| MECHANICAL DATA              |                           |
|------------------------------|---------------------------|
| Height                       | 171 mm                    |
| Diameter                     | 146 mm                    |
| Materials                    | PC<br>PC/ABS              |
| Dome colour                  | Yellow                    |
| Housing colour               | Black                     |
| Protection category          | IP65                      |
| Connection                   | Screw terminals           |
| cross-sectional area maximum | 1,50mm² / 16AWG           |
| Cable entry                  | Membrane grommet          |
| Cable entry minimum          | d = 1 mm                  |
| Cable entry maximum          | d = 13 mm                 |
| Tension relief               | Present (conforms to VDE) |
| Type of fixing               | Base mounting             |
| Working temperature minimum  | -30°C                     |
| Working temperature maximum  | +50°C                     |
| Weight with packaging        | 610 g                     |
| Product weight               | 467 g                     |