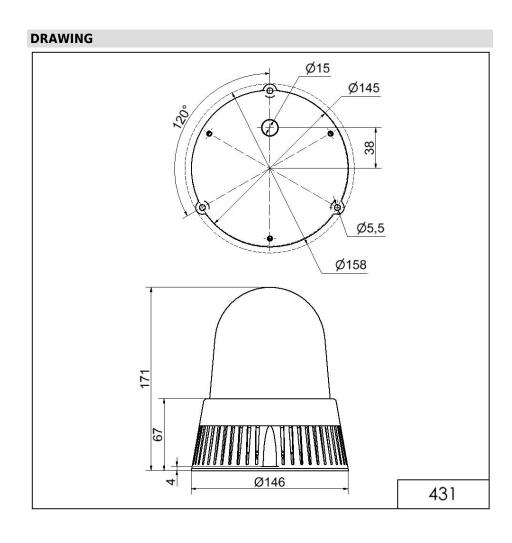

## LED Siren BM 32 tne 10-48VAC/DC YE

Part No.: 431.300.70

| MECHANICAL DATA              |                             |  |
|------------------------------|-----------------------------|--|
| Height                       | 171 mm                      |  |
| Diameter                     | 146 mm                      |  |
| Materials                    | PC<br>PC/ABS                |  |
| Dome colour                  | Yellow                      |  |
| Housing colour               | Black                       |  |
| Protection category          | IP65                        |  |
| Connection                   | Screw terminals             |  |
| cross-sectional area maximum | 1,50mm <sup>2</sup> / 16AWG |  |
| Cable entry                  | Membrane grommet            |  |
| Cable entry minimum          | d = 1 mm                    |  |
| Cable entry maximum          | d = 13 mm                   |  |
| Tension relief               | Present (conforms to VDE)   |  |
| Type of fixing               | Base mounting               |  |
| Working temperature minimum  | -30°C                       |  |
| Working temperature maximum  | +50°C                       |  |
| Weight with packaging        | 615 g                       |  |
| Product weight               | 473 g                       |  |