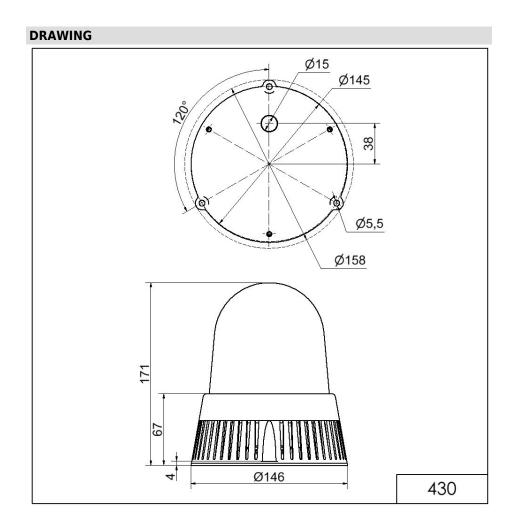

## **MECHANICAL DATA**

| MECHANICAL DATA              |                           |
|------------------------------|---------------------------|
| Height                       | 171 mm                    |
| Diameter                     | 146 mm                    |
| Materials                    | PC<br>PC/ABS              |
| Dome colour                  | Yellow                    |
| Housing colour               | Black                     |
| Protection category          | IP65                      |
| Connection                   | Screw terminals           |
| cross-sectional area maximum | 1,50mm² / 16AWG           |
| Cable entry                  | Membrane grommet          |
| Cable entry minimum          | d = 1 mm                  |
| Cable entry maximum          | d = 13 mm                 |
| Tension relief               | Present (conforms to VDE) |
| Type of fixing               | Base mounting             |
| Working temperature minimum  | -30°C                     |
| Working temperature maximum  | +50°C                     |
| Weight with packaging        | 605 g                     |
| Product weight               | 457 g                     |
| ELECTRICAL DATA              |                           |
| Operating voltage            | 10-48V                    |
| Operating voltage type       | AC/DC                     |
| Operating voltage frequency  | 50Hz                      |
| Operating voltage tolerance  | +/- 0%                    |
| Rated operational voltage    | 24 VDC                    |
| Rated operational current    | 1 mA                      |
| Rated inrush current         | >10A                      |
| Protection class             | Protection class 2        |
| Pollution degree             | 3                         |
|                              |                           |
| OPTICAL DATA                 |                           |
| Light source                 | LED                       |
| Light colour                 | Yellow                    |
| Optical signal image         | Permanent                 |
| Service life optical         | 50,000 h maximum          |
| ACOUSTIC DATA                |                           |
| Volume (max) at 1m distance  | 108,0 dB (A)              |
| Acoustic signal image        | Multi-tone                |
|                              |                           |