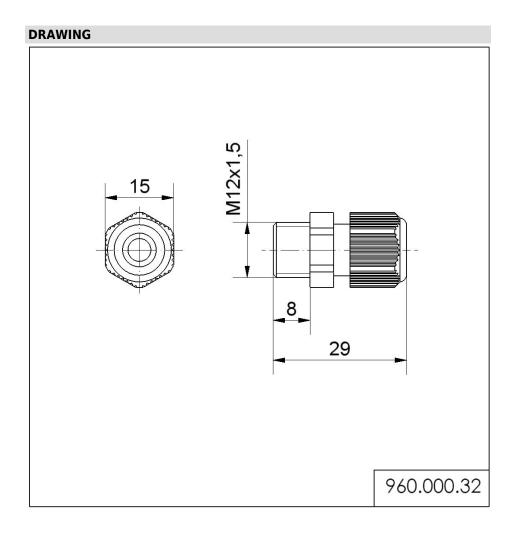

## Cable gland M12x1,5 BK

Part No.: 960.000.32

| MECHANICAL DATA       |       |  |
|-----------------------|-------|--|
| Length                | 15 mm |  |
| Width                 | 15 mm |  |
| Height                | 29 mm |  |
| Housing colour        | Black |  |
| Weight with packaging | 6 g   |  |
| Product weight        | 6 g   |  |