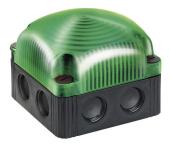

# FlexSQUARE / LED Double Flash Beacon 853 LED Double Flash Beacon BWM 48VAC GN

Part No.: 853.210.66

## FlexSQUARE / LED Double Flash Beacon 853 LED Double Flash Beacon BWM 48VAC GN

# FlexSQUARE / LED Double Flash Beacon 853 LED Double Flash Beacon BWM 48VAC GN

Pror additional installation and mounting information, refer to the appropriate user guide at www.werma.com. This printed copy is for information only and is subject to alteration.