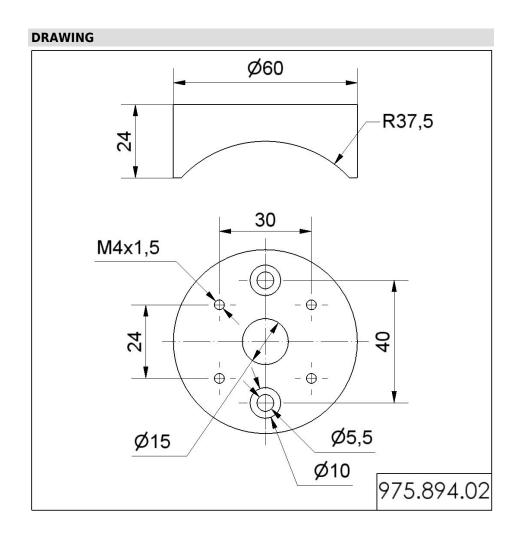

## **Tube adapter BK**

Part No.: 975.894.02

| MECHANICAL DATA       |       |  |
|-----------------------|-------|--|
| Height                | 24 mm |  |
| Diameter              | 60 mm |  |
| Housing colour        | Black |  |
| Weight with packaging | 67 g  |  |
| Product weight        | 67 g  |  |