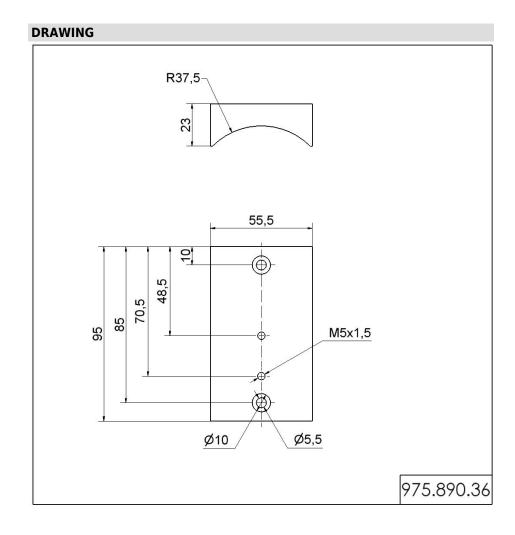

## **Tube adapter BK**

Part No.: 975.890.36

| MECHANICAL DATA       |       |  |
|-----------------------|-------|--|
| Length                | 56 mm |  |
| Width                 | 23 mm |  |
| Height                | 95 mm |  |
| Housing colour        | Black |  |
| Weight with packaging | 251 g |  |
| Product weight        | 251 g |  |