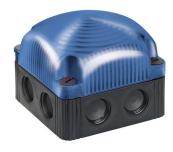

# LED EVS Beacon BWM 115-230VAC BU

Part No.: 853.520.60

| MECHANICAL DATA              |                                |
|------------------------------|--------------------------------|
| Length                       | 85 mm                          |
| Width                        | 85 mm                          |
| Height                       | 72 mm                          |
| Materials                    | PC<br>PP-GF                    |
| Dome colour                  | Blue                           |
| Housing colour               | Black                          |
| Protection category          | IP66<br>IP67                   |
| Connection                   | Screw terminals                |
| cross-sectional area maximum | 1,50mm <sup>2</sup> / 16AWG    |
| Cable entry                  | Membrane grommet               |
| Cable entry minimum          | d = 1 mm<br>d = 6 mm           |
| Cable entry maximum          | d = 12 mm<br>d = 9 mm          |
| Type of fixing               | Base mounting<br>Wall mounting |
| Working temperature minimum  | -25°C                          |
| Working temperature maximum  | +50°C                          |
| Weight with packaging        | 188 g                          |
| Product weight               | 157 g                          |