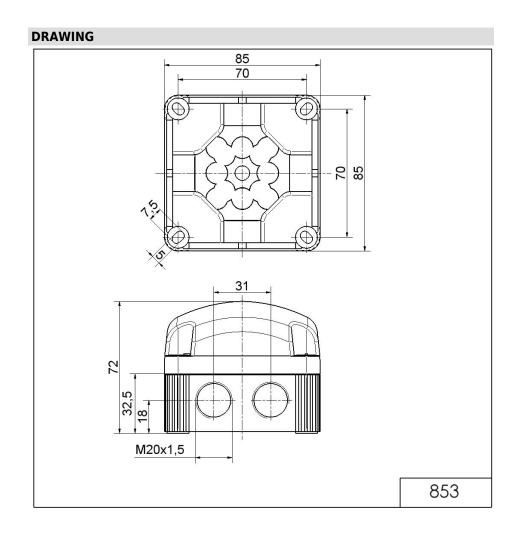

# LED EVS Beacon BWM 115-230VAC BU

Part No.: 853.520.60

| MECHANICAL DATA              |                                |
|------------------------------|--------------------------------|
| Length                       | 85 mm                          |
| Width                        | 85 mm                          |
| Height                       | 72 mm                          |
| Materials                    | PC<br>PP-GF                    |
| Dome colour                  | Blue                           |
| Housing colour               | Black                          |
| Protection category          | IP66<br>IP67                   |
| Connection                   | Screw terminals                |
| cross-sectional area maximum | 1,50mm <sup>2</sup> / 16AWG    |
| Cable entry                  | Membrane grommet               |
| Cable entry minimum          | d = 1 mm<br>d = 6 mm           |
| Cable entry maximum          | d = 12 mm<br>d = 9 mm          |
| Type of fixing               | Base mounting<br>Wall mounting |
| Working temperature minimum  | -25°C                          |
| Working temperature maximum  | +50°C                          |
| Weight with packaging        | 188 g                          |
| Product weight               | 157 g                          |