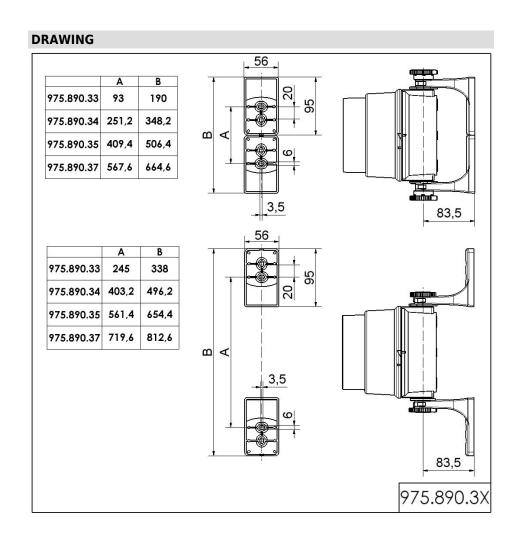

## Fixing bow 4 tier w.accessories GY

Part No.: 975.890.37

| MECHANICAL DATA       |        |  |
|-----------------------|--------|--|
| Height                | 48 mm  |  |
| Diameter              | 35 mm  |  |
| Materials             | PC/ABS |  |
| Housing colour        | Grey   |  |
| Protection category   | IP65   |  |
| Weight with packaging | 216 g  |  |
| Product weight        | 216 g  |  |