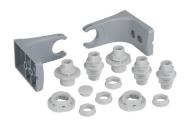

## Fixing bow 4 tier w.accessories GY

Part No.: 975.890.37

| MECHANICAL DATA       |        |  |
|-----------------------|--------|--|
| Height                | 48 mm  |  |
| Diameter              | 35 mm  |  |
| Materials             | PC/ABS |  |
| Housing colour        | Grey   |  |
| Protection category   | IP65   |  |
| Weight with packaging | 216 g  |  |
| Product weight        | 216 g  |  |