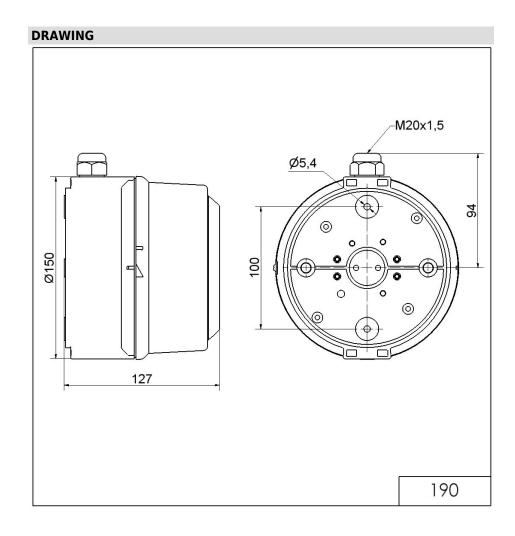

# Multi-t.sounder WM 32 tne 230VAC GY

Part No.: 190.000.68

| MECHANICAL DATA                                                                                                                                                                                                                       |                                                                                                                                                                         |
|---------------------------------------------------------------------------------------------------------------------------------------------------------------------------------------------------------------------------------------|-------------------------------------------------------------------------------------------------------------------------------------------------------------------------|
| Width                                                                                                                                                                                                                                 | 127 mm                                                                                                                                                                  |
| Height                                                                                                                                                                                                                                | 169 mm                                                                                                                                                                  |
| Diameter                                                                                                                                                                                                                              | 150 mm                                                                                                                                                                  |
| Materials                                                                                                                                                                                                                             | PC/ABS                                                                                                                                                                  |
| Housing colour                                                                                                                                                                                                                        | Grey                                                                                                                                                                    |
| Protection category                                                                                                                                                                                                                   | IP65                                                                                                                                                                    |
| Connection                                                                                                                                                                                                                            | Screw terminals                                                                                                                                                         |
| cross-sectional area minimum                                                                                                                                                                                                          | 0,50mm <sup>2</sup> / 20AWG                                                                                                                                             |
| cross-sectional area maximum                                                                                                                                                                                                          | 1,50mm <sup>2</sup> / 16AWG                                                                                                                                             |
| Cable entry                                                                                                                                                                                                                           | Rubber pinch<br>Screwed cable gland                                                                                                                                     |
| Cable entry minimum                                                                                                                                                                                                                   | d = 6  mm                                                                                                                                                               |
| Cable entry maximum                                                                                                                                                                                                                   | d = 12 mm                                                                                                                                                               |
| Tension relief                                                                                                                                                                                                                        | Present (conforms to VDE)                                                                                                                                               |
| Type of fixing                                                                                                                                                                                                                        | Wall mounting                                                                                                                                                           |
| Working temperature minimum                                                                                                                                                                                                           | -30°C                                                                                                                                                                   |
| Working temperature maximum                                                                                                                                                                                                           | +50°C                                                                                                                                                                   |
| Weight with packaging                                                                                                                                                                                                                 | 713 g                                                                                                                                                                   |
| Product weight                                                                                                                                                                                                                        | 713 g                                                                                                                                                                   |
| Connection cross-sectional area minimum cross-sectional area maximum Cable entry  Cable entry minimum Cable entry maximum Tension relief Type of fixing Working temperature minimum Working temperature maximum Weight with packaging | Screw terminals  0,50mm² / 20AWG  1,50mm² / 16AWG  Rubber pinch Screwed cable gland  d = 6 mm  d = 12 mm  Present (conforms to VDE)  Wall mounting  -30°C  +50°C  713 g |