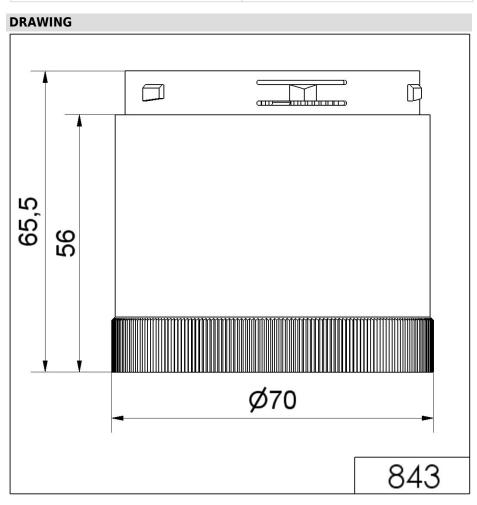

## LED Perm. light ultrabright 24VDC GN

| MECHANICAL DATA             |       |
|-----------------------------|-------|
| Height                      | 66 mm |
| Diameter                    | 70 mm |
| Materials                   | PC    |
| Dome colour                 | Green |
| Protection category         | IP54  |
| Working temperature minimum | -20°C |
| Working temperature maximum | +50°C |
| Weight with packaging       | 92 g  |
| Product weight              | 77 g  |