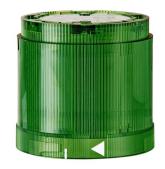

## KombiSIGN 70 / LED Perm. light ultrabright 843

## LED Perm. light ultrabright 24VDC GN

| MECHANICAL DATA             |       |
|-----------------------------|-------|
| Height                      | 66 mm |
| Diameter                    | 70 mm |
| Materials                   | PC    |
| Dome colour                 | Green |
| Protection category         | IP54  |
| Working temperature minimum | -20°C |
| Working temperature maximum | +50°C |
| Weight with packaging       | 92 g  |
| Product weight              | 77 g  |

| OPTICAL DATA         |                  |
|----------------------|------------------|
| Light source         | LED              |
| Light colour         | Green            |
| Optical signal image | Permanent        |
| Service life optical | 50,000 h maximum |