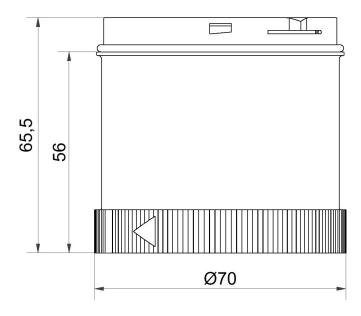

## **DRAWING**

For additional installation and mounting information, refer to the appropriate user guide at www.werma.com. This printed copy is for information only and is subject to alteration.

## LED Perm. light ultrabright 24VDC RD

| MECHANICAL DATA             |       |  |
|-----------------------------|-------|--|
| Height                      | 66 mm |  |
| Diameter                    | 70 mm |  |
| Materials                   | PC    |  |
| Dome colour                 | Red   |  |
| Protection category         | IP65  |  |
| Working temperature minimum | -20°C |  |
| Working temperature maximum | +50°C |  |
| Weight with packaging       | 82 g  |  |
| Product weight              | 67 g  |  |