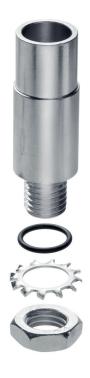

## Adapter for single hole mount. EM SR

Part No.: 960.000.25

| MECHANICAL DATA       |        |  |
|-----------------------|--------|--|
| Height                | 83 mm  |  |
| Diameter              | 27 mm  |  |
| Housing colour        | Silver |  |
| Weight with packaging | 180 g  |  |
| Product weight        | 165 g  |  |