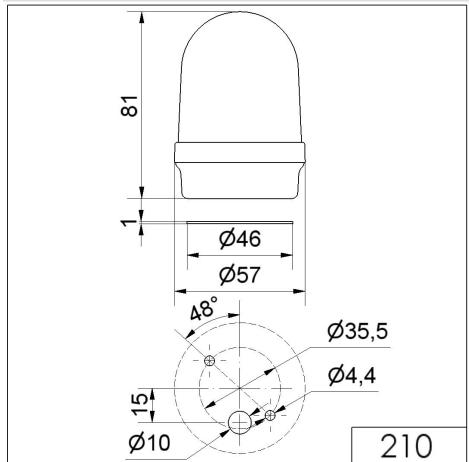

## DRAWING

For additional installation and mounting information, refer to the appropriate user guide at www.werma.com. This printed copy is for information only and is subject to alteration.

## Mini free-standing Beacons / Permanent Light 210 Permanent Beacon BM 12-230VAC/DC CL

ļ

| Part No.: 210.400.00         |                          |
|------------------------------|--------------------------|
| MECHANICAL DATA              |                          |
| Height                       | 81 mm                    |
| Diameter                     | 57 mm                    |
| Materials                    | PA-GF<br>PC              |
| Dome colour                  | Clear                    |
| Housing colour               | Black                    |
| Protection category          | IP65                     |
| Connection                   | Spring-type terminal     |
| cross-sectional area maximum | 2,50mm² / 14AWG          |
| Cable entry                  | Through hole             |
| Cable entry maximum          | d = 10 mm                |
| Type of fixing               | Base mounting            |
| Working temperature minimum  | -20°C                    |
| Working temperature maximum  | +50°C                    |
| Weight with packaging        | 73 g                     |
| Product weight               | 53 g                     |
| ELECTRICAL DATA              |                          |
| Operating voltage            | 12-230V                  |
| Operating voltage type       | AC/DC                    |
| Rated inrush current         | 500 mA                   |
| Protection class             | Protection class 2       |
| Pollution degree             | 3                        |
| Overvoltage category         | 11                       |
| Isolation voltage            | Ui = 250V; Uimp = 2.500V |
| OPTICAL DATA                 |                          |
| Light colour                 | White                    |
| Service life optical         | depends on bulb          |
| APPROVAL DATA                |                          |
| Conforms with CE             | Yes                      |
| Conforms with RoHS directive | Yes                      |
| WEEE                         | Yes                      |
| Conforms with ATEX-directive | No                       |
| Conforms with CCC            | Yes                      |
| Conforms with UL             | cULus                    |
| UL Type Rating               | Type 12                  |
| Conforms with FCC            | No                       |