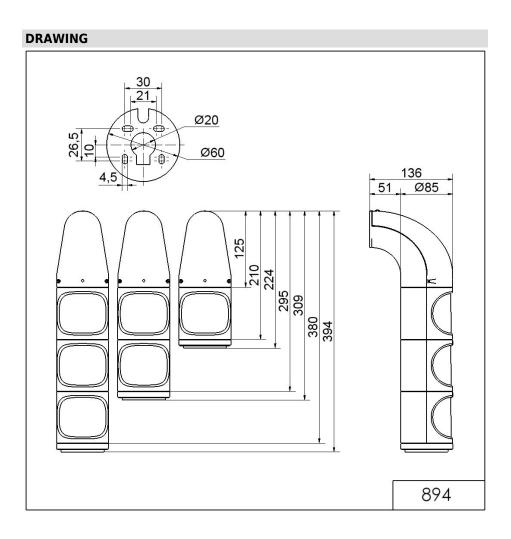

## MECHANICAL DATA Height Diameter Materials

| 554 mm                       |  |
|------------------------------|--|
| 85 mm                        |  |
| PC/ABS                       |  |
| Clear                        |  |
| Grey                         |  |
| IP65<br>IP69K                |  |
| Screw terminals              |  |
| 1,50mm² / 16AWG              |  |
| Membrane grommet             |  |
| d = 1 mm                     |  |
| d = 13 mm                    |  |
| Wall mounting                |  |
| -30°C                        |  |
| +50°C                        |  |
| 723 g                        |  |
| 628 g                        |  |
|                              |  |
| 115-230V                     |  |
| AC                           |  |
| 50Hz at 230V<br>60Hz at 115V |  |
| +/- 10%                      |  |
| 230 VAC                      |  |
| 130 mA                       |  |
| 2.000 mA                     |  |
| Protection class 2           |  |
| 3                            |  |
| II                           |  |
| Ui = 250V; Uimp = 2.500V     |  |
| OPTICAL DATA                 |  |
| LED                          |  |
| Green<br>Red<br>Yellow       |  |
| Permanent                    |  |
|                              |  |

50,000 h maximum

394 mm

For additional installation and mounting information, refer to the appropriate user guide at www.werma.com. This printed copy is for information only and is subject to alteration.