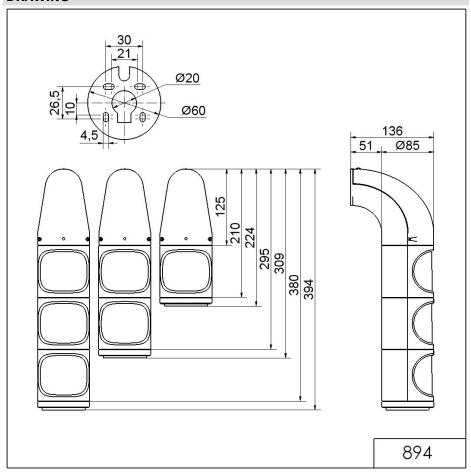

#### **DRAWING**

For additional installation and mounting information, refer to the appropriate user guide at www.werma.com. This printed copy is for information only and is subject to alteration.

## LED Perm. BeaconCL WM 24VDC GN/RD

Part No.: 894.160.55

| MECHANICAL DATA              |                             |
|------------------------------|-----------------------------|
| Height                       | 309 mm                      |
| Diameter                     | 85 mm                       |
| Materials                    | PC/ABS                      |
| Dome colour                  | Clear                       |
| Housing colour               | Grey                        |
| Protection category          | IP65<br>IP69K               |
| Connection                   | Screw terminals             |
| cross-sectional area maximum | 1,50mm <sup>2</sup> / 16AWG |
| Cable entry                  | Membrane grommet            |
| Cable entry minimum          | d = 1 mm                    |
| Cable entry maximum          | d = 13 mm                   |
| Type of fixing               | Wall mounting               |
| Working temperature minimum  | -30°C                       |
| Working temperature maximum  | +50°C                       |
| Weight with packaging        | 554 g                       |
| Product weight               | 482 g                       |