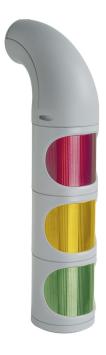

# LED Perm. Beacon WM 24VDC GN/YE/RD

Part No.: 894.080.55

| MECHANICAL DATA              |                             |
|------------------------------|-----------------------------|
| Height                       | 394 mm                      |
| Diameter                     | 85 mm                       |
| Materials                    | PC/ABS                      |
| Dome colour                  | Green<br>Red<br>Yellow      |
| Housing colour               | Grey                        |
| Protection category          | IP65<br>IP69K               |
| Connection                   | Screw terminals             |
| cross-sectional area maximum | 1,50mm <sup>2</sup> / 16AWG |
| Cable entry                  | Membrane grommet            |
| Cable entry minimum          | d = 1 mm                    |
| Cable entry maximum          | d = 13 mm                   |
| Type of fixing               | Wall mounting               |
| Working temperature minimum  | -30°C                       |
| Working temperature maximum  | +50°C                       |
| Weight with packaging        | 735 g                       |
| Product weight               | 640 g                       |

| OPTICAL DATA         |                        |
|----------------------|------------------------|
| Light source         | LED                    |
| Light colour         | Green<br>Red<br>Yellow |
| Optical signal image | Permanent              |
| Service life optical | 50,000 h maximum       |