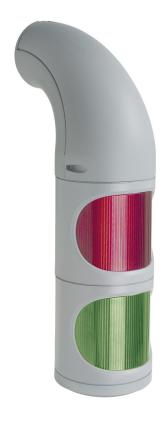

## LED Perm. Beacon WM 24VDC GN/RD

Part No.: 894.060.55

| MECHANICAL DATA              |                             |
|------------------------------|-----------------------------|
| Height                       | 309 mm                      |
| Diameter                     | 85 mm                       |
| Materials                    | PC/ABS                      |
| Dome colour                  | Green<br>Red                |
| Housing colour               | Grey                        |
| Protection category          | IP65<br>IP69K               |
| Connection                   | Screw terminals             |
| cross-sectional area maximum | 1,50mm <sup>2</sup> / 16AWG |
| Cable entry                  | Membrane grommet            |
| Cable entry minimum          | d = 1  mm                   |
| Cable entry maximum          | d = 13 mm                   |
| Type of fixing               | Wall mounting               |
| Working temperature minimum  | -30°C                       |
| Working temperature maximum  | +50°C                       |
| Weight with packaging        | 556 g                       |
| Product weight               | 477 g                       |

| OPTICAL DATA         |                  |
|----------------------|------------------|
| Light source         | LED              |
| Light colour         | Green<br>Red     |
| Optical signal image | Permanent        |
| Service life optical | 50,000 h maximum |