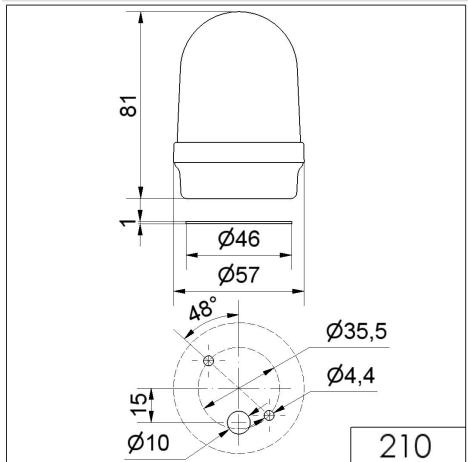

## DRAWING

For additional installation and mounting information, refer to the appropriate user guide at www.werma.com. This printed copy is for information only and is subject to alteration.

## Mini free-standing Beacons / Permanent Light 210 Permanent Beacon BM 12-230VAC/DC YE

ļ

| Part No.: 210.300.00         |                          |
|------------------------------|--------------------------|
|                              |                          |
| MECHANICAL DATA              |                          |
| Height                       | 81 mm                    |
| Diameter                     | 57 mm                    |
| Materials                    | PA-GF<br>PC              |
| Dome colour                  | Yellow                   |
| Housing colour               | Black                    |
| Protection category          | IP65                     |
| Connection                   | Spring-type terminal     |
| cross-sectional area maximum | 2,50mm² / 14AWG          |
| Cable entry                  | Through hole             |
| Cable entry maximum          | d = 10 mm                |
| Type of fixing               | Base mounting            |
| Working temperature minimum  | -20°C                    |
| Working temperature maximum  | +50°C                    |
| Weight with packaging        | 76 g                     |
| Product weight               | 53 g                     |
| ELECTRICAL DATA              |                          |
| Operating voltage            | 12-230V                  |
| Operating voltage type       | AC/DC                    |
| Rated inrush current         | 500 mA                   |
| Protection class             | Protection class 2       |
| Pollution degree             | 3                        |
| Overvoltage category         | II                       |
| Isolation voltage            | Ui = 250V; Uimp = 2.500V |
| OPTICAL DATA                 |                          |
| Light colour                 | Yellow                   |
| Service life optical         | depends on bulb          |
| APPROVAL DATA                |                          |
| Conforms with CE             | Yes                      |
| Conforms with RoHS directive | Yes                      |
| WEEE                         | Yes                      |
| Conforms with ATEX-directive | No                       |
| Conforms with CCC            | Yes                      |
| Conforms with UL             | cULus                    |
| UL Type Rating               | Туре 12                  |
| Conforms with FCC            | No                       |