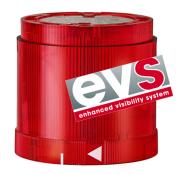

## KombiSIGN 70 / LED EVS Element 843

## **LED EVS element 24VDC RD**

| MECHANICAL DATA             |       |
|-----------------------------|-------|
| Height                      | 66 mm |
| Diameter                    | 70 mm |
| Materials                   | PC    |
| Dome colour                 | Red   |
| Protection category         | IP54  |
| Working temperature minimum | -20°C |
| Working temperature maximum | +50°C |
| Weight with packaging       | 92 g  |
| Product weight              | 77 g  |

| OPTICAL DATA         |                  |
|----------------------|------------------|
| Light source         | LED              |
| Light colour         | Red              |
| Optical signal image | EVS              |
| Service life optical | 50,000 h maximum |