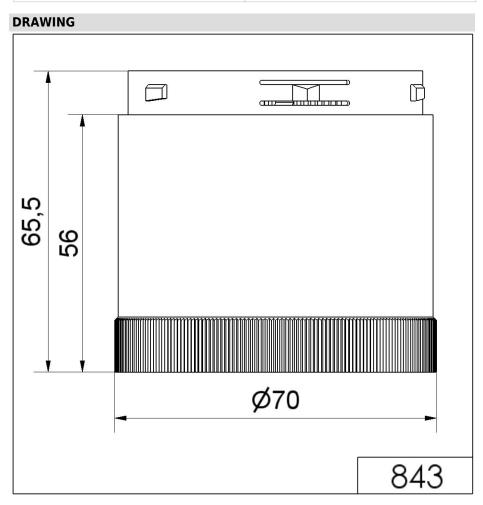

## **LED EVS element 24VDC RD**

| MECHANICAL DATA             |       |
|-----------------------------|-------|
| Height                      | 66 mm |
| Diameter                    | 70 mm |
| Materials                   | PC    |
| Dome colour                 | Red   |
| Protection category         | IP54  |
| Working temperature minimum | -20°C |
| Working temperature maximum | +50°C |
| Weight with packaging       | 92 g  |
| Product weight              | 77 g  |