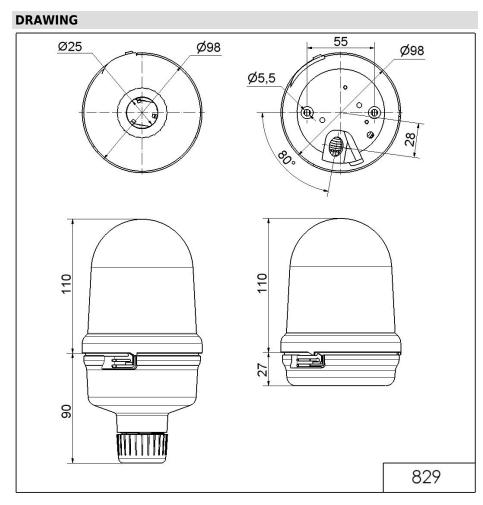

## LED Perm. Beacon RM 115VAC BU

| MECHANICAL DATA              |                 |
|------------------------------|-----------------|
| Height                       | 200 mm          |
| Diameter                     | 98 mm           |
| Materials                    | PC<br>PC/ABS    |
| Dome colour                  | Blue            |
| Housing colour               | Black           |
| Protection category          | IP65            |
| Connection                   | Screw terminals |
| cross-sectional area maximum | 2,50mm² / 14AWG |
| Cable entry                  | Through hole    |
| Cable entry maximum          | d = 11 mm       |
| Type of fixing               | Tube mounting   |
| Working temperature minimum  | -20°C           |
| Working temperature maximum  | +50°C           |
| Weight with packaging        | 249 g           |
| Product weight               | 218 g           |