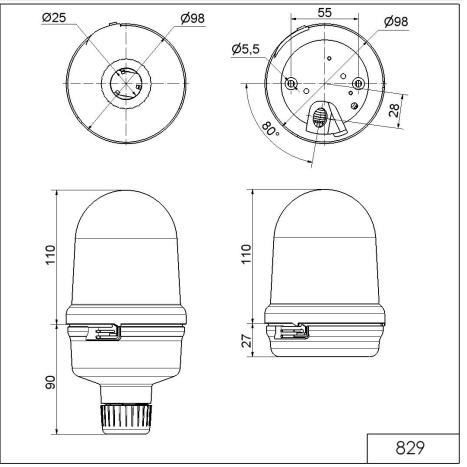

### DRAWING

For additional installation and mounting information, refer to the appropriate user guide at www.werma.com. This printed copy is for information only and is subject to alteration.

#### Part No.: 829.257.55

| MECHANICAL DATA              |                    |
|------------------------------|--------------------|
| Height                       | 200 mm             |
| Diameter                     | 98 mm              |
| Materials                    | PC<br>PC/ABS       |
| Dome colour                  | Green              |
| Housing colour               | Black              |
| Protection category          | IP65               |
| Connection                   | Screw terminals    |
| cross-sectional area maximum | 2,50mm² / 14AWG    |
| Cable entry                  | Through hole       |
| Cable entry maximum          | d = 11 mm          |
| Type of fixing               | Tube mounting      |
| Working temperature minimum  | -20°C              |
| Working temperature maximum  | +50°C              |
| Weight with packaging        | 329 g              |
| Product weight               | 260 g              |
| ELECTRICAL DATA              |                    |
| Operating voltage            | 24V                |
| Operating voltage type       | DC                 |
| Operating voltage tolerance  | +/- 10%            |
| Rated operational voltage    | 24 VDC             |
| Rated operational current    | 300 mA             |
| Rated inrush current         | 500 mA             |
| Protection class             | Protection class 2 |
| Pollution degree             | 3                  |
| OPTICAL DATA                 |                    |
| Light source                 | LED                |
| Light colour                 | Green              |
| Optical signal image         | Permanent          |
| Blink frequency              | 1.5 Hz             |
| Service life optical         | 50,000 h maximum   |
|                              |                    |