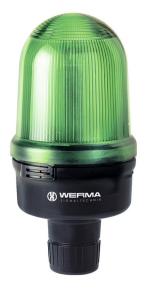

## Midi free-standing Beacons / LED Permanent-/ Blink-/ Revolving Light 829 LED Perm./Blink/Rot. Beacon RM 24VDC GN

Į.

#### Part No.: 829.257.55

| MECHANICAL DATA              |                    |
|------------------------------|--------------------|
| Height                       | 200 mm             |
| Diameter                     | 98 mm              |
| Materials                    | PC<br>PC/ABS       |
| Dome colour                  | Green              |
| Housing colour               | Black              |
| Protection category          | IP65               |
| Connection                   | Screw terminals    |
| cross-sectional area maximum | 2,50mm² / 14AWG    |
| Cable entry                  | Through hole       |
| Cable entry maximum          | d = 11 mm          |
| Type of fixing               | Tube mounting      |
| Working temperature minimum  | -20°C              |
| Working temperature maximum  | +50°C              |
| Weight with packaging        | 329 g              |
| Product weight               | 260 g              |
| ELECTRICAL DATA              |                    |
| Operating voltage            | 24V                |
| Operating voltage type       | DC                 |
| Operating voltage tolerance  | +/- 10%            |
| Rated operational voltage    | 24 VDC             |
| Rated operational current    | 300 mA             |
| Rated inrush current         | 500 mA             |
| Protection class             | Protection class 2 |
| Pollution degree             | 3                  |
| OPTICAL DATA                 |                    |
| Light source                 | LED                |
| Light colour                 | Green              |
| Optical signal image         | Permanent          |
| Blink frequency              | 1.5 Hz             |
| Service life optical         | 50,000 h maximum   |
|                              |                    |